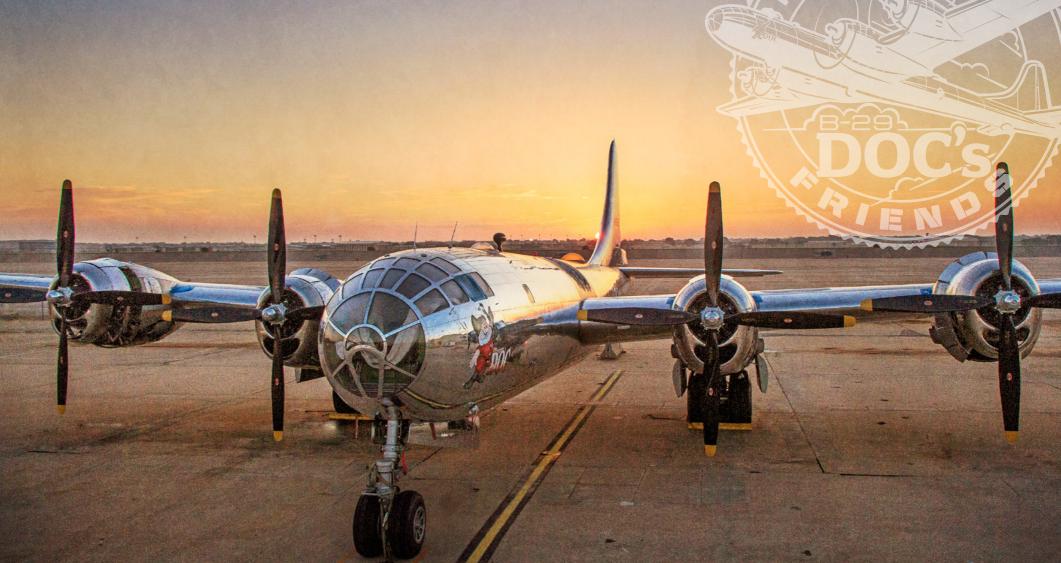

## Your KICKSTARTER donation is critical TO GET B-29 "DOC" THROUGH FLIGHT TESTING.

We needed WWII B-29 bombers like Doc, built in Wichita, to end the war that had already taken 60 million lives. We needed those who built them and we needed those who flew them into the firestorm to preserve our freedom.

To live as a testament to their sacrifice, Doc has been restored right here in its birthplace with more than 300,000 volunteered hours and millions in donated money and resources. Now Doc needs us to help history fly again.

- Tireless dedication has brought the last flyable

  B-29 to full engine start. One more step, and
- this precious artifact can fly to every corner of

our nation, keeping the memory of the Greatest

Generation alive for the generations to come.